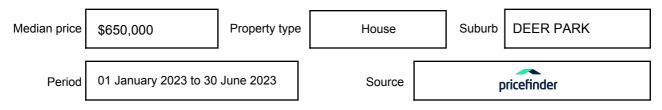

may be expressed as a single price, or as a price range with the difference between the upper and lower amounts not more than 10% of the lower amount.

This Statement of Information must be provided to a prospective buyer within two business days of a request and displayed at any open for inspection for the property for sale.

It is recommended that the address of the property being offered for sale be checked at

services.land.vic.gov.au/landchannel/content/addressSearch before being entered in this Statement of Information.

## Property offered for sale

Address Including suburb and postcode

35 HEMSLEY DRIVE, DEER PARK, VIC 3023

## Indicative selling price

For the meaning of this price see consumer.vic.gov.au/underquoting

Price Range:

\$860,000 to \$930,000

#### Median sale price



#### **Comparable property sales**

The estate agent or agent's representative reasonably believes that fewer than three comparable properties were sold within two kilometres of the property for sale in the last six months.

| Address of comparable property       | Price      | Date of sale |
|--------------------------------------|------------|--------------|
| 4 ROSYTH CRT, DEER PARK, VIC 3023    | *\$942,000 | 05/09/2023   |
| 13 LAWN HILL AVE, DERRIMUT, VIC 3026 | \$870,000  | 29/05/2023   |

This Statement of Information was prepared on: 27/09/2023