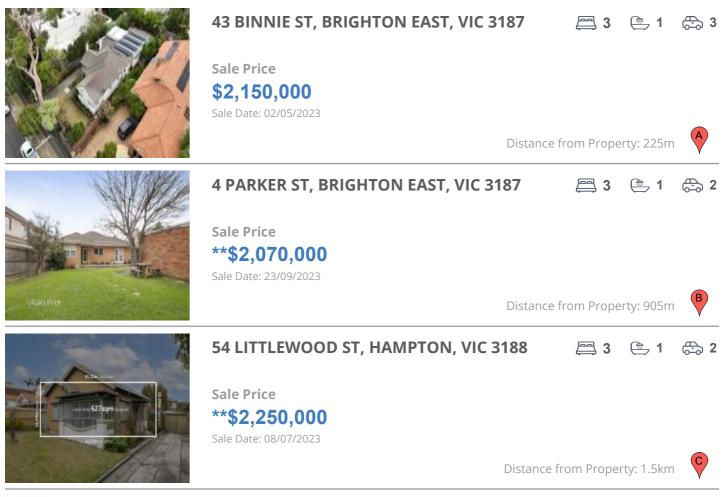

### **COMPARABLE PROPERTIES**

These are the three properties sold within two kilometres of the property for sale in the last six months that the estate agent or agent's representative considers to be most comparable to the property for sale.

#### **Comparable property sales**

These are the three properties sold within two kilometres of the property for sale in the last six months that the estate agent or agent's representative considers to be most comparable to the property for sale.

| Address of comparable property        | Price         | Date of sale |
|---------------------------------------|---------------|--------------|
| 43 BINNIE ST, BRIGHTON EAST, VIC 3187 | \$2,150,000   | 02/05/2023   |
| 4 PARKER ST, BRIGHTON EAST, VIC 3187  | **\$2,070,000 | 23/09/2023   |
| 54 LITTLEWOOD ST, HAMPTON, VIC 3188   | **\$2,250,000 | 08/07/2023   |