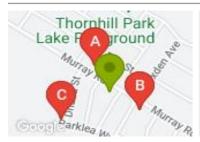

#### **COMPARABLE PROPERTIES**

These are the three properties sold within two kilometres of the property for sale in the last six months that the estate agent or agent's representative considers to be most comparable to the property for sale.

#### 50 MURRAY RD, THORNHILL PARK, VIC 3335

Sale Price

\*\$648,000

Sale Date: 04/03/2024

Distance from Property: 104m

**\*\$675,000** 

Sale Date: 29/02/2024

Distance from Property: 117m

#### 26 DHALLA ST, THORNHILL PARK, VIC 3335

**Sale Price** 

\$650,000

Sale Date: 19/02/2024

Distance from Property: 184m

#### Comparable property sales

These are the three properties sold within two kilometres of the property for sale in the last six months that the estate agent or agent's representative considers to be most comparable to the property for sale.

| Address of comparable property         | Price      | Date of sale |
|----------------------------------------|------------|--------------|
| 50 MURRAY RD, THORNHILL PARK, VIC 3335 | *\$648,000 | 04/03/2024   |
| 25 MURRAY RD, THORNHILL PARK, VIC 3335 | *\$675,000 | 29/02/2024   |
| 26 DHALLA ST, THORNHILL PARK, VIC 3335 | \$650,000  | 19/02/2024   |