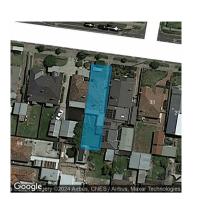

# Property offered for sale

| Address              | 35 Regent Street, Preston Vic 3072 |
|----------------------|------------------------------------|
| Including suburb and |                                    |
| postcode             |                                    |
|                      |                                    |

Stephanie Lentini 03 9070 5095 0437565273 stephanielentini@jelliscraig.com.au

**Indicative Selling Price** \$780,000 - \$830,000 **Median House Price** December quarter 2023: \$1,220,000

Property Type: House (Previously Occupied - Detached) Land Size: 374 sqm approx