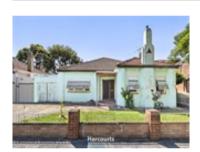

| 1 | 50 Stokes St PRESTON 3072   | \$915,000 | 09/12/2023 |
|---|-----------------------------|-----------|------------|
| 2 | 13 Banool St PRESTON 3072   | \$860,000 | 01/02/2024 |
| 3 | 17 Wattle Gr RESERVOIR 3073 | \$829,000 | 02/12/2023 |

# Comparable Properties

50 Stokes St PRESTON 3072 (REI)

Price: \$915,000 Method: Auction Sale Date: 09/12/2023

Property Type: House (Res) Land Size: 464 sqm approx

**Agent Comments** 

13 Banool St PRESTON 3072 (REI)