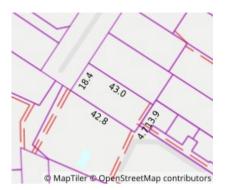

## Property offered for sale

|                       | 35 Simpson Street, Point Lonsdale Vic 3225 |
|-----------------------|--------------------------------------------|
| Including suburb or   | ·                                          |
| locality and postcode |                                            |
|                       |                                            |
|                       |                                            |

| This Statement of Information was prepared on: | 20/03/2024 16:14 |
|------------------------------------------------|------------------|

**Property Type:** House **Land Size:** 795 sqm approx

**Agent Comments** 