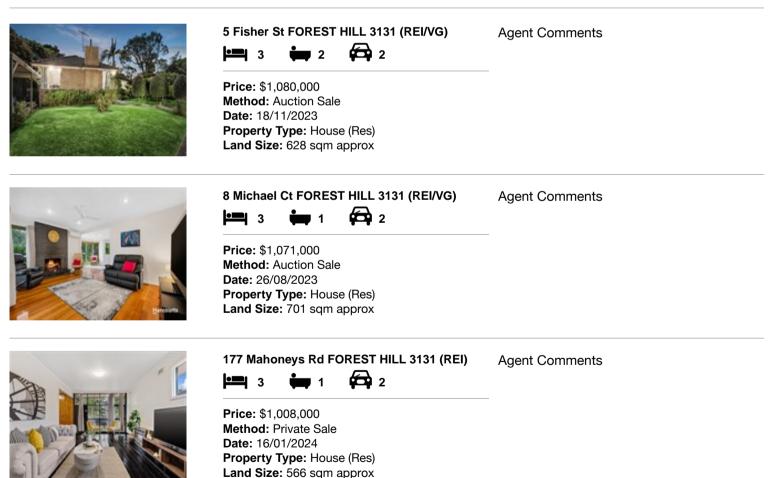

| Add | dress of comparable property     | Price       | Date of sale |
|-----|----------------------------------|-------------|--------------|
| 1   | 5 Fisher St FOREST HILL 3131     | \$1,080,000 | 18/11/2023   |
| 2   | 8 Michael Ct FOREST HILL 3131    | \$1,071,000 | 26/08/2023   |
| 3   | 177 Mahoneys Rd FOREST HILL 3131 | \$1,008,000 | 16/01/2024   |