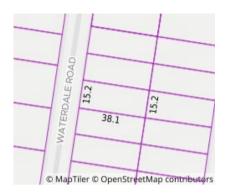

# Property offered for sale

| Address              | 35 Waterdale Road, Ivanhoe Vic 3079 |
|----------------------|-------------------------------------|
| Including suburb and |                                     |
| postcode             |                                     |
|                      |                                     |
| •                    |                                     |

| This Statement of Information was prepared on: | 06/03/2024 09:21 |
|------------------------------------------------|------------------|

**Property Type:** 

Divorce/Estate/Family Transfers Land Size: 597 sqm approx