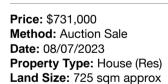

# **Comparable Properties**

71 Swans Way CAPEL SOUND 3940 (REI)

Price: \$739,000 Method: Auction Sale Date: 30/07/2023 Property Type: House (Res) Land Size: 725 sqm approx

Agent Comments

25 Flamingo Rd CAPEL SOUND 3940 (REI)