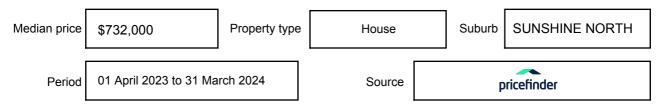

be expressed as a single price, or as a price range with the difference between the upper and lower amounts not more than 10% of the lower amount.

This Statement of Information must be provided to a prospective buyer within two business days of a request and displayed at any open for inspection for the property for sale.

It is recommended that the address of the property being offered for sale be checked at

services.land.vic.gov.au/landchannel/content/addressSearch before being entered in this Statement of Information.

## Property offered for sale

Address Including suburb and postcode

358 DUKE STREET, SUNSHINE NORTH, VIC 3020

## Indicative selling price

For the meaning of this price see consumer.vic.gov.au/underquoting

Price Range:

\$800,000 to \$850,000

#### Median sale price



#### **Comparable property sales**

The estate agent or agent's representative reasonably believes that fewer than three comparable properties were sold within two kilometres of the property for sale in the last six months.