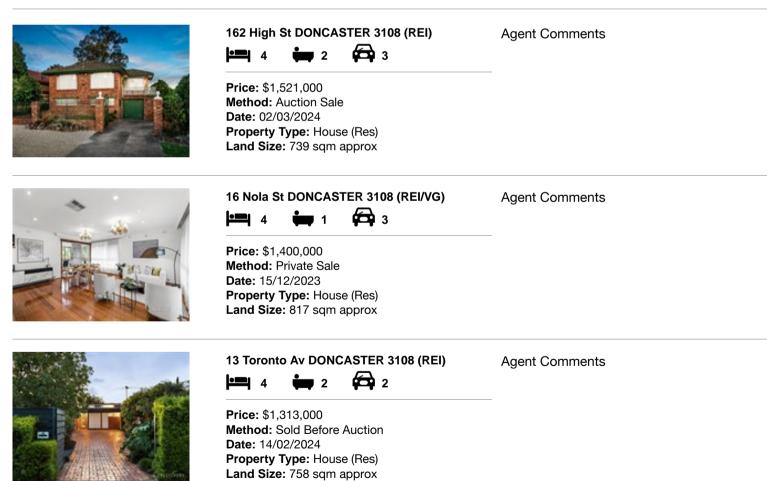

| Add | dress of comparable property | Price       | Date of sale |
|-----|------------------------------|-------------|--------------|
| 1   | 162 High St DONCASTER 3108   | \$1,521,000 | 02/03/2024   |
| 2   | 16 Nola St DONCASTER 3108    | \$1,400,000 | 15/12/2023   |
| 3   | 13 Toronto Av DONCASTER 3108 | \$1,313,000 | 14/02/2024   |