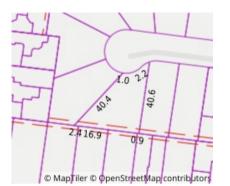

# Property offered for sale

| Address              | 36 Kiewa Street, Doncaster Vic 3108 |
|----------------------|-------------------------------------|
| Including suburb and |                                     |
| postcode             |                                     |
|                      |                                     |
|                      |                                     |

25/03/2023

Mark Di Giulio 9842 8888 0407 863 179 mdigiulio@barryplant.com.au

**Indicative Selling Price** \$1,350,000 - \$1,450,000 **Median House Price** June quarter 2023: \$1,595,000

Property Type: House Land Size: 868 sqm approx