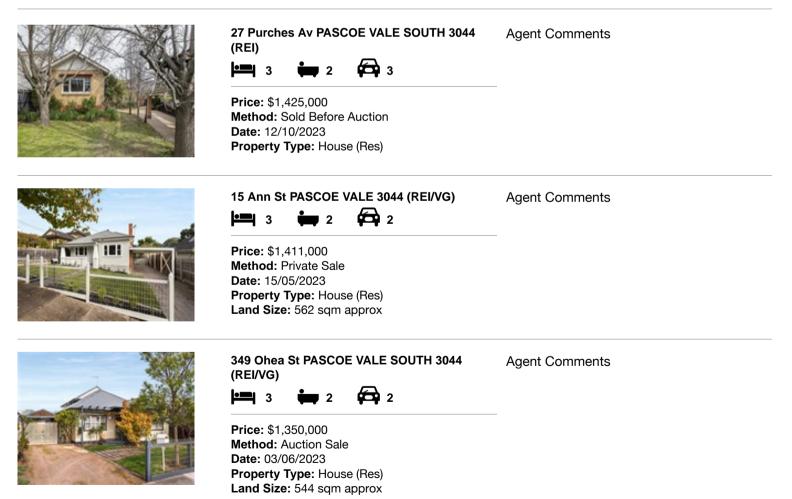

### Comparable property sales (\*Delete A or B below as applicable)

A\* These are the three properties sold within two kilometres of the property for sale in the last six months that the estate agent or agent's representative considers to be most comparable to the property for sale.

| Ade | dress of comparable property         | Price       | Date of sale |
|-----|--------------------------------------|-------------|--------------|
| 1   | 27 Purches Av PASCOE VALE SOUTH 3044 | \$1,425,000 | 12/10/2023   |
| 2   | 15 Ann St PASCOE VALE 3044           | \$1,411,000 | 15/05/2023   |
| 3   | 349 Ohea St PASCOE VALE SOUTH 3044   | \$1,350,000 | 03/06/2023   |

# **Comparable Properties**