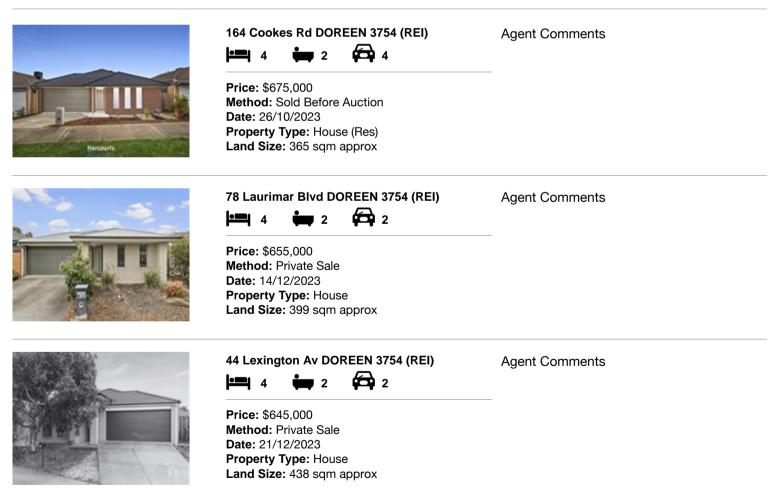

| Add | dress of comparable property | Price     | Date of sale |
|-----|------------------------------|-----------|--------------|
| 1   | 164 Cookes Rd DOREEN 3754    | \$675,000 | 26/10/2023   |
| 2   | 78 Laurimar Blvd DOREEN 3754 | \$655,000 | 14/12/2023   |
| 3   | 44 Lexington Av DOREEN 3754  | \$645,000 | 21/12/2023   |

## **Comparable Properties**