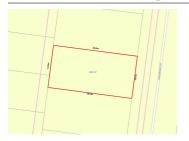

# 36 PALM CIRCUIT, BEVERIDGE, VIC 3753 🕮 - 🕒 -

**Indicative Selling Price** 

For the meaning of this price see consumer.vic.au/underquoting

**Price Range:** 

\$710,000 to \$760,000

Provided by: Vikas Aneja, Melvic Real Estate

#### Property offered for sale

Address Including suburb and postcode

36 PALM CIRCUIT, BEVERIDGE, VIC 3753