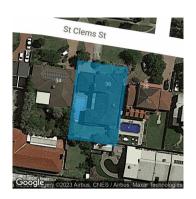

# Property offered for sale

| Address              | 36 St Clems Street, Eltham North Vic 3095 |
|----------------------|-------------------------------------------|
| Including suburb and |                                           |
| postcode             |                                           |
|                      |                                           |
|                      |                                           |