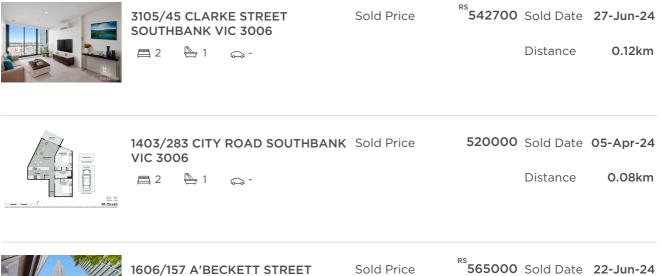

| Address of comparable property               | Price  | Date of sale |  |
|----------------------------------------------|--------|--------------|--|
| 3105/45 CLARKE STREET SOUTHBANK VIC 3006     | 542700 | 27-Jun-24    |  |
| 1403/283 CITY ROAD SOUTHBANK VIC 3006        | 520000 | 05-Apr-24    |  |
| 1606/157 A'BECKETT STREET MELBOURNE VIC 3000 | 565000 | 22-Jun-24    |  |

This Statement of Information was prepared on: 10 July 2024

consumer.vic.gov.au

Tingers Ma

- P +61 (3) 9988 6658
- P +01(3)9900000
- M 0449221458
- ${\sf E} \ tingers@austrumpglen.com.au$

|  | 1606/157 A'BECKETT STREET<br>MELBOURNE VIC 3000<br>☐ 2 |   |                   | Sold Price | <sup>RS</sup> 565000 | Sold Date | 22-Jun-24 |
|--|--------------------------------------------------------|---|-------------------|------------|----------------------|-----------|-----------|
|  | <b>二</b> 2                                             | 1 | ୍ଦ୍ର <del>-</del> |            |                      | Distance  | 1.89km    |