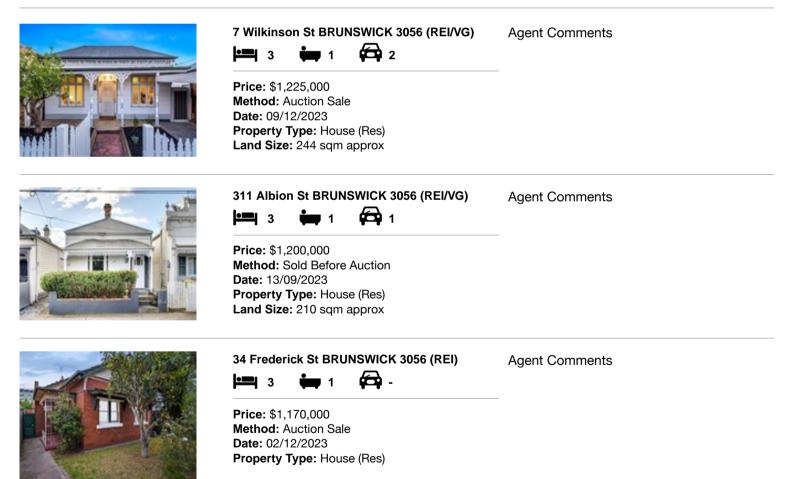

| Ade | dress of comparable property   | Price       | Date of sale |
|-----|--------------------------------|-------------|--------------|
| 1   | 7 Wilkinson St BRUNSWICK 3056  | \$1,225,000 | 09/12/2023   |
| 2   | 311 Albion St BRUNSWICK 3056   | \$1,200,000 | 13/09/2023   |
| 3   | 34 Frederick St BRUNSWICK 3056 | \$1,170,000 | 02/12/2023   |