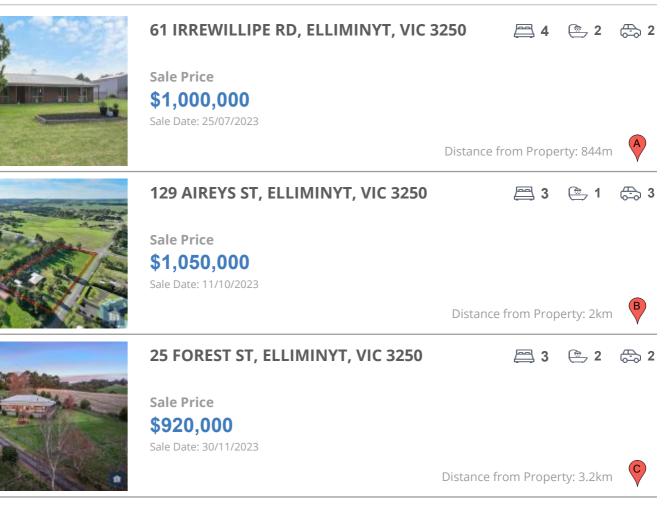

#### **Comparable property sales**

These are the three properties sold within five kilometres of the property for sale in the last 18 months that the estate agent or agent's representative considers to be most comparable to the property for sale.

| Address of comparable property         | Price       | Date of sale |
|----------------------------------------|-------------|--------------|
| 61 IRREWILLIPE RD, ELLIMINYT, VIC 3250 | \$1,000,000 | 25/07/2023   |
| 129 AIREYS ST, ELLIMINYT, VIC 3250     | \$1,050,000 | 11/10/2023   |
| 25 FOREST ST, ELLIMINYT, VIC 3250      | \$920,000   | 30/11/2023   |