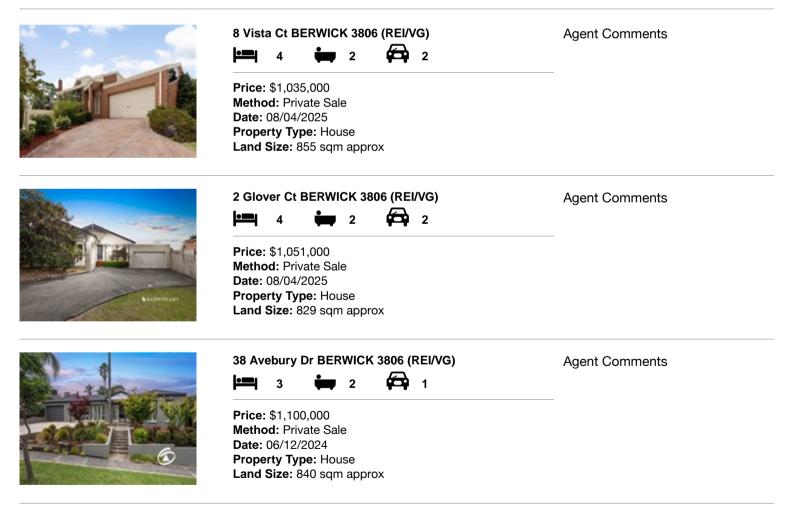

| Ade | dress of comparable property | Price       | Date of sale |
|-----|------------------------------|-------------|--------------|
| 1   | 8 Vista Ct BERWICK 3806      | \$1,035,000 | 08/04/2025   |
| 2   | 2 Glover Ct BERWICK 3806     | \$1,051,000 | 08/04/2025   |
| 3   | 38 Avebury Dr BERWICK 3806   | \$1,100,000 | 06/12/2024   |