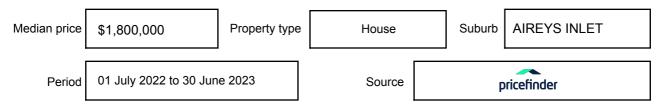

pressed as a single price, or as a price range with the difference between the upper and lower amounts not more than 10% of the lower amount.

This Statement of Information must be provided to a prospective buyer within two business days of a request and displayed at any open for inspection for the property for sale.

It is recommended that the address of the property being offered for sale be checked at

services.land.vic.gov.au/landchannel/content/addressSearch before being entered in this Statement of Information.

### Property offered for sale

Address Including suburb and postcode

23 PHILIP STREET, AIREYS INLET, VIC 3231

### Indicative selling price

For the meaning of this price see consumer.vic.gov.au/underquoting

Price Range:

\$3,250,000 to \$3,500,000

#### Median sale price



#### **Comparable property sales**

These are the three properties sold within five kilometres of the property for sale in the last 18 months that the estate agent or agent's representative considers to be most comparable to the property for sale.

| Address of comparable property       | Price        | Date of sale |
|--------------------------------------|--------------|--------------|
| 7 PHILIP ST, AIREYS INLET, VIC 3231  | \$2,010,000  | 13/11/2022   |
| 64 AIREYS ST, AIREYS INLET, VIC 3231 | \$2,040,000  | 02/12/2022   |
| 32 PEARSE RD, AIREYS INLET, VIC 3231 | *\$2,000,000 | 23/08/2023   |

This Statement of Information was prepared on: 19

19/09/2023