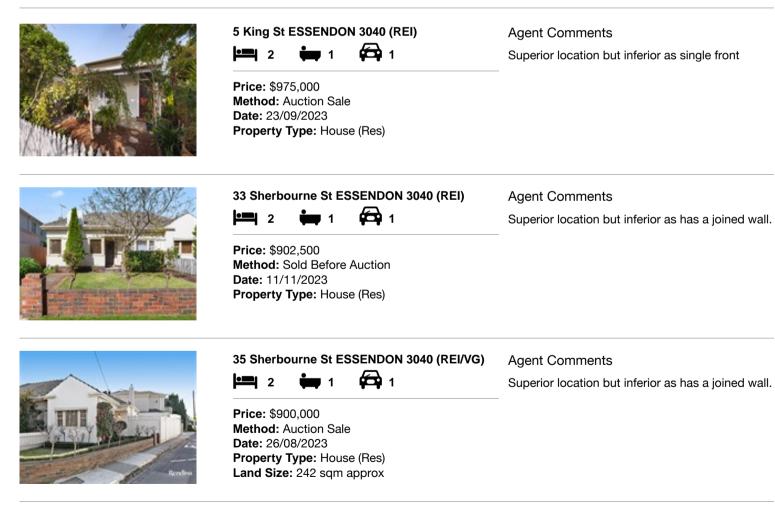

#### Comparable property sales (\*Delete A or B below as applicable)

A\* These are the three properties sold within two kilometres of the property for sale in the last six months that the estate agent or agent's representative considers to be most comparable to the property for sale.

| Add | dress of comparable property   | Price     | Date of sale |
|-----|--------------------------------|-----------|--------------|
| 1   | 5 King St ESSENDON 3040        | \$975,000 | 23/09/2023   |
| 2   | 33 Sherbourne St ESSENDON 3040 | \$902,500 | 11/11/2023   |
| 3   | 35 Sherbourne St ESSENDON 3040 | \$900,000 | 26/08/2023   |

# **Comparable Properties**