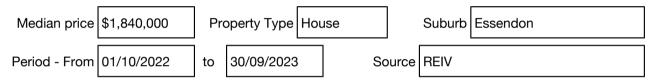

### Indicative selling price

| For the meaning of this price see consumer.vic.gov.au/underquoting | For the | meaning | of this | price see | consumer.vic.gov.au/underquoting |
|--------------------------------------------------------------------|---------|---------|---------|-----------|----------------------------------|
|--------------------------------------------------------------------|---------|---------|---------|-----------|----------------------------------|

Single price \$950,000

Indicative Selling Price \$950,000 Median House Price Year ending September 2023: \$1,840,000