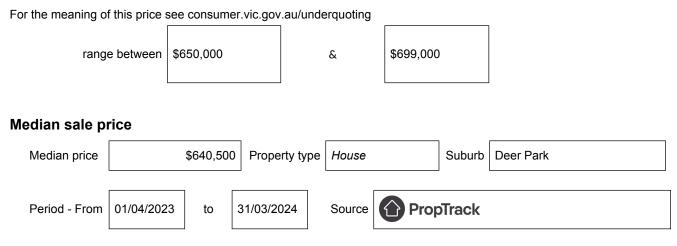

## Statement of Information Single residential property located in the Melbourne metropolitan area

Section 47AF of the Estate Agents Act 1980

## Property offered for sale

Address Including suburb and postcode

37 Jonah Parade, Deer Park, Vic 3023

## Indicative selling price



## Comparable property sales (\*Delete A or B below as applicable)

**A**\* These are the three properties sold within two kilometres of the property for sale in the last six months that the estate agent or agent's representative considers to be most comparable to the property for sale.

| Address of comparable property          | Price     | Date of sale |
|-----------------------------------------|-----------|--------------|
| 79 Jonah Parade, Deer Park, VIC 3023    | \$680,000 | 15/11/2023   |
| 11 Parkfield Court, Deer Park, VIC 3023 | \$692,000 | 23/10/2023   |
| 23 Loxwood Court, Deer Park, VIC 3023   | \$680,000 | 23/01/2024   |

OR

**B**<sup>\*</sup> The estate agent or agent's representative reasonably believes that fewer than three comparable propertieswere sold within two kil