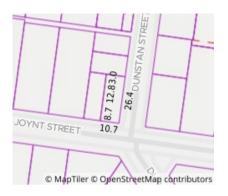

### Section 47AF of the Estate Agents Act 1980

| Address              | 37 Joynt Street, Macleod Vic 3085 |
|----------------------|-----------------------------------|
| Including suburb and |                                   |
| postcode             |                                   |
|                      |                                   |