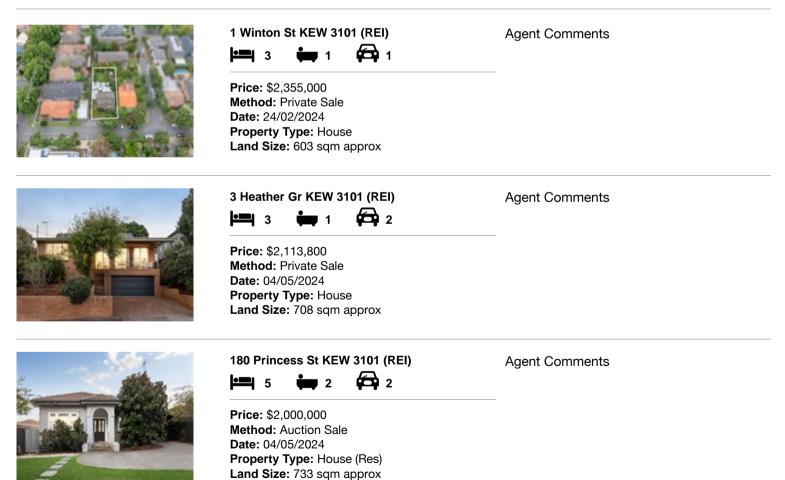

| Ade | dress of comparable property | Price       | Date of sale |
|-----|------------------------------|-------------|--------------|
| 1   | 1 Winton St KEW 3101         | \$2,355,000 | 24/02/2024   |
| 2   | 3 Heather Gr KEW 3101        | \$2,113,800 | 04/05/2024   |
| 3   | 180 Princess St KEW 3101     | \$2,000,000 | 04/05/2024   |

# **Comparable Properties**