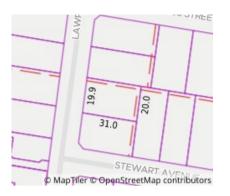

-----------------------------|-------------|--------------|
| 1   | 1 Berl Ct BLACKBURN SOUTH 3130     | \$1,895,000 | 11/02/2023   |
| 2   | 15 Mingeta Av BLACKBURN SOUTH 3130 | \$1,835,000 | 06/05/2023   |
| 3   | 42 Canora St BLACKBURN SOUTH 3130  | \$1,642,000 | 28/03/2023   |

#### OR

**B**\* The estate agent or agent's representative reasonably believes that fewer than three comparableproperties were sold within two kilometres of the property for sale in the last six months.

| This Statement of Information was prepared on: | 20/07/2023 13:59 |
|------------------------------------------------|------------------|





Andrew Luke 0399085700 0419154064 andrewluke@jelliscraig.com.au

Indicative Selling Price \$1,750,000 - \$1,850,000 Median House Price June quarter 2023: \$1,330,000



# Property Type: House

Land Size: 618 sqm approx

Agent Comments

# Comparable Properties



1 Berl Ct BLACKBURN SOUTH 3130 (REI/VG)

4



**2** 

**Price:** \$1,895,000 **Method:** Auction Sale **Date:** 11/02/2023

**Property Type:** House (Res) **Land Size:** 611 sqm approx



15 Mingeta Av BLACKBURN SOUTH 3130

(REI)

. . . . . . .





**a** 4

**Price:** \$1,835,000 **Method:** Auction Sale **Date:** 06/05/2023

**Property Type:** House (Res) **Land Size:** 967 sqm approx

Agent Comments

**Agent Comments** 



42 Canora St BLACKBURN SOUTH 3130

(REI/VG)

**-** 5



**€** 2

Price: \$1,642,000
Method: Private Sale
Date: 28/03/2023
Property Type: House
Land Size: 529 sqm approx

Agent Comments

**Account** - Jellis Craig | P: (03) 9908 5700