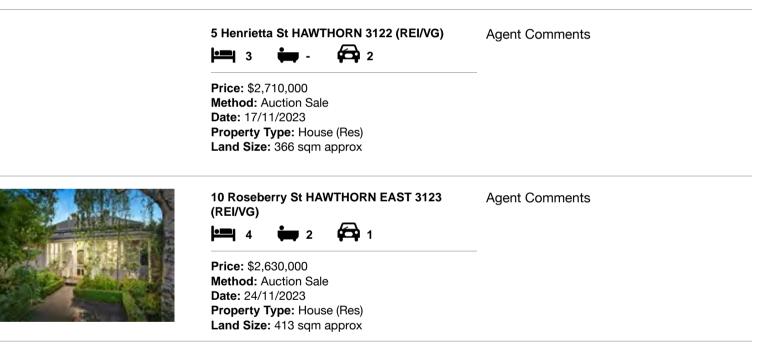

| Ade | dress of comparable property       | Price       | Date of sale |
|-----|------------------------------------|-------------|--------------|
| 1   | 5 Henrietta St HAWTHORN 3122       | \$2,710,000 | 17/11/2023   |
| 2   | 10 Roseberry St HAWTHORN EAST 3123 | \$2,630,000 | 24/11/2023   |
| 3   |                                    |             |              |