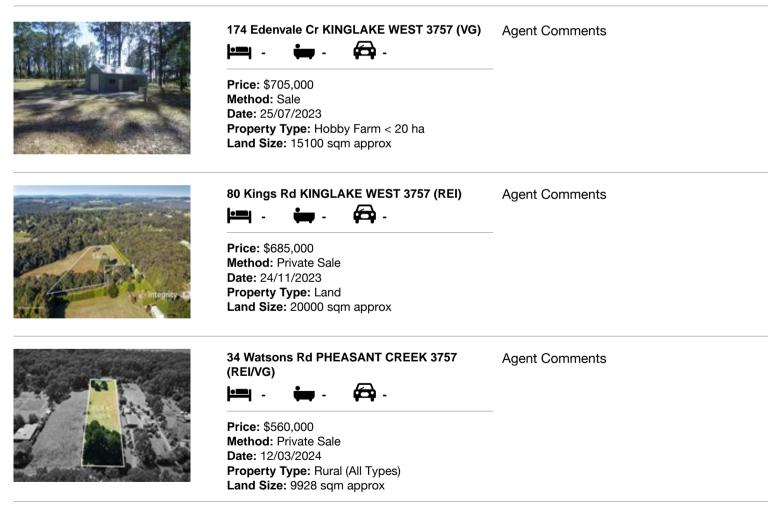

#### Comparable property sales (\*Delete A or B below as applicable)

A\* These are the three properties sold within five kilometres of the property for sale in the last 18 months that the estate agent or agent's representative considers to be most comparable to the property for sale.

| Ado | dress of comparable property       | Price     | Date of sale |
|-----|------------------------------------|-----------|--------------|
| 1   | 174 Edenvale Cr KINGLAKE WEST 3757 | \$705,000 | 25/07/2023   |
| 2   | 80 Kings Rd KINGLAKE WEST 3757     | \$685,000 | 24/11/2023   |
| 3   | 34 Watsons Rd PHEASANT CREEK 3757  | \$560,000 | 12/03/2024   |