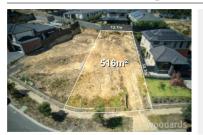

# 37 SERENITY PLACE, DIAMOND CREEK, 🕮 - 😂 -

**Indicative Selling Price** 

For the meaning of this price see consumer.vic.au/underquoting

**Price Range:** 

\$450,000 to \$495,000

Provided by: Narelle King, Ray White Diamond Creek

### Property offered for sale

Address Including suburb and postcode

37 SERENITY PLACE, DIAMOND CREEK, VIC 3089