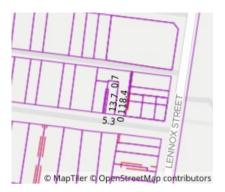

Price: \$1,005,000 Method: Auction Sale Date: 16/03/2024

Property Type: House (Res)

Agent Comments

2 Peers St RICHMOND 3121 (REI)

Price: \$900.000

Method: Sold Before Auction

Date: 21/03/2024

Property Type: House (Res)