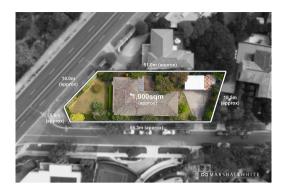

**Property Type:** House **Land Size:** 970 sqm approx

Agent Comments

Indicative Selling Price \$4,950,000 - \$5,445,000 Median House Price 15/04/2023 - 14/04/2024: \$2,003,500