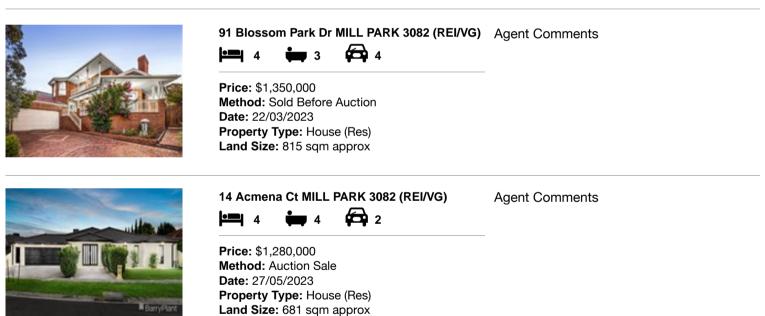

| Ad | dress of comparable property      | Price       | Date of sale |
|----|-----------------------------------|-------------|--------------|
| 1  | 91 Blossom Park Dr MILL PARK 3082 | \$1,350,000 | 22/03/2023   |
| 2  | 14 Acmena Ct MILL PARK 3082       | \$1,280,000 | 27/05/2023   |
| 3  |                                   |             |              |