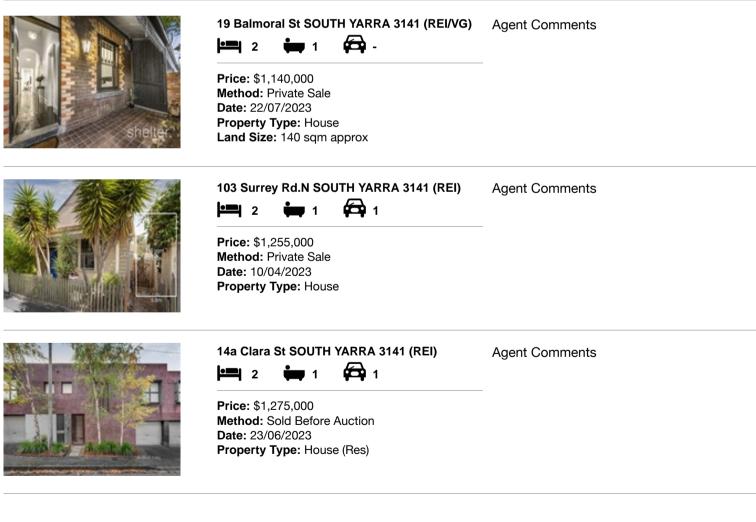

#### Comparable property sales (\*Delete A or B below as applicable)

A\* These are the three properties sold within two kilometres of the property for sale in the last six months that the estate agent or agent's representative considers to be most comparable to the property for sale.

| Ade | dress of comparable property     | Price       | Date of sale |
|-----|----------------------------------|-------------|--------------|
| 1   | 19 Balmoral St SOUTH YARRA 3141  | \$1,140,000 | 22/07/2023   |
| 2   | 103 Surrey Rd.N SOUTH YARRA 3141 | \$1,255,000 | 10/04/2023   |
| 3   | 14a Clara St SOUTH YARRA 3141    | \$1,275,000 | 23/06/2023   |