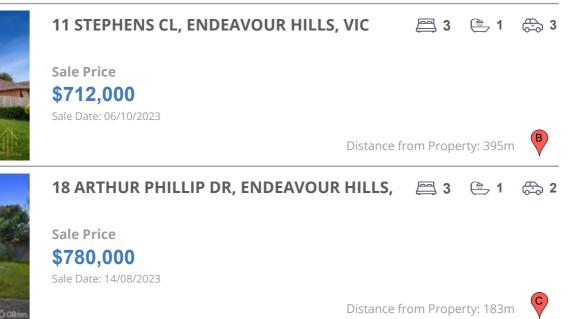

### **COMPARABLE PROPERTIES**

These are the three properties sold within two kilometres of the property for sale in the last six months that the estate agent or agent's representative considers to be most comparable to the property for sale.

#### **Comparable property sales**

These are the three properties sold within two kilometres of the property for sale in the last six months that the estate agent or agent's representative considers to be most comparable to the property for sale.

| Address of comparable property                  | Price      | Date of sale |
|-------------------------------------------------|------------|--------------|
| 6 ROSSITER AVE, ENDEAVOUR HILLS, VIC 3802       | *\$806,000 | 25/11/2023   |
| 11 STEPHENS CL, ENDEAVOUR HILLS, VIC 3802       | \$712,000  | 06/10/2023   |
| 18 ARTHUR PHILLIP DR, ENDEAVOUR HILLS, VIC 3802 | \$780,000  | 14/08/2023   |