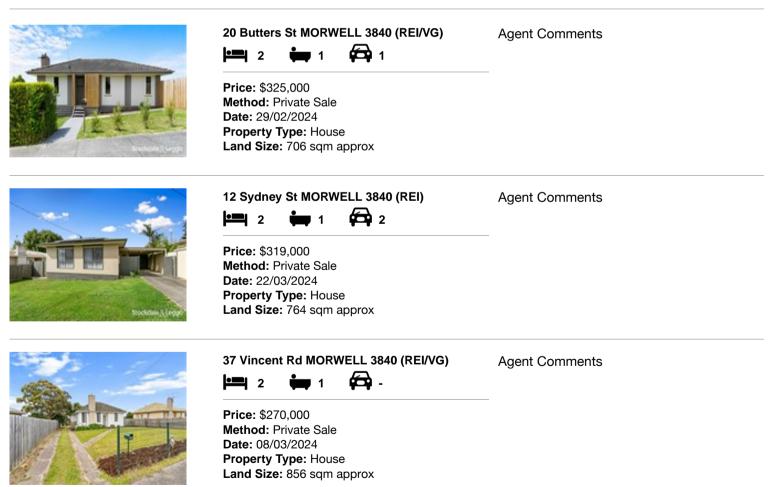

## Comparable property sales (\*Delete A or B below as applicable)

A\* These are the three properties sold within five kilometres of the property for sale in the last 18 months that the estate agent or agent's representative considers to be most comparable to the property for sale.

| Address of comparable property |                            | Price     | Date of sale |
|--------------------------------|----------------------------|-----------|--------------|
| 1                              | 20 Butters St MORWELL 3840 | \$325,000 | 29/02/2024   |
| 2                              | 12 Sydney St MORWELL 3840  | \$319,000 | 22/03/2024   |
| 3                              | 37 Vincent Rd MORWELL 3840 | \$270,000 | 08/03/2024   |