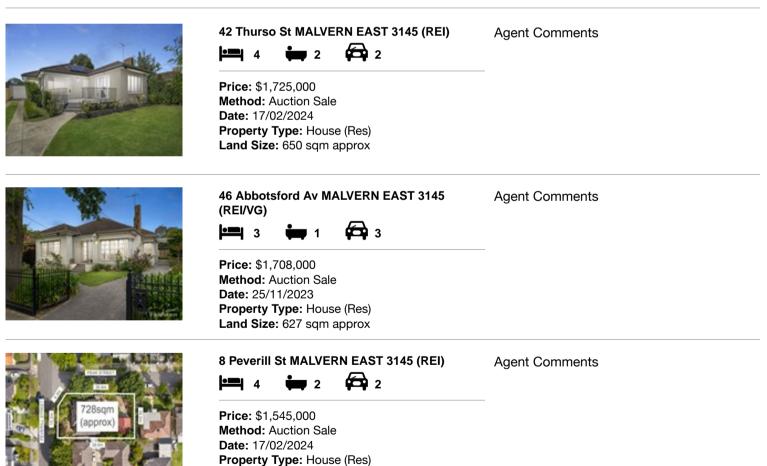

| Ade | dress of comparable property       | Price       | Date of sale |
|-----|------------------------------------|-------------|--------------|
| 1   | 42 Thurso St MALVERN EAST 3145     | \$1,725,000 | 17/02/2024   |
| 2   | 46 Abbotsford Av MALVERN EAST 3145 | \$1,708,000 | 25/11/2023   |
| 3   | 8 Peverill St MALVERN EAST 3145    | \$1,545,000 | 17/02/2024   |

# **Comparable Properties**

Account - FITCH PARTNERS PTY LTD | P: 0391149888

The State of Victoria owns the copyright in the property sales data and reproduction of that data in any way without the consent of the State of Victoria will constitute a breach of the Copyright Act 1968 (Cth). The State of Victoria does not warrant the accuracy or completeness of the licensed material and any person using or relying upon such information does so on the basis that the State of Victoria accepts no responsibility or liability whatsoever for any errors, faults, defects or omissions in the information supplied.