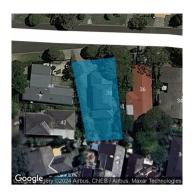

# Property offered for sale

| Address              | 38 Stanton Crescent, Rosanna Vic 3084 |
|----------------------|---------------------------------------|
| Including suburb and |                                       |
| postcode             |                                       |
|                      |                                       |

**Property Type:** 

Divorce/Estate/Family Transfers Land Size: 623 sqm approx

**Agent Comments** 

**Indicative Selling Price** \$1,250,000 - \$1,320,000 **Median House Price** 

December quarter 2023: \$1,320,000