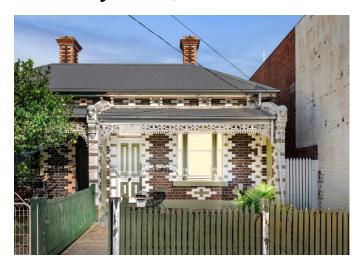

## 386 Barkly Street, Brunswick Vic 3056

2 Bed 1 Bath 1 Car Property Type: House Land Size: 245 sqm approx Indicative Selling Price \$1,150,000 - \$1,200,000 Median House Price

March quarter 2024: \$1,435,000