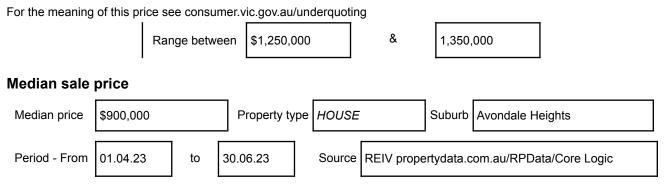

The indicative selling price in this Statement of Information may be expressed as a single price, or as a price range with the difference between the upper and lower amounts not more than 10% of the lower amount.

### Indicative selling price