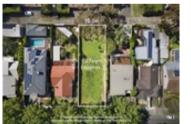

## Property offered for sale

| Address              | 39 Brunel Street, Malvern East Vic 3145 |
|----------------------|-----------------------------------------|
| Including suburb and |                                         |
| postcode             |                                         |
|                      |                                         |
|                      |                                         |

Date of sale

Property Type: House (Previously

Occupied - Detached) Land Size: 629 sqm approx

**Agent Comments** 

**Indicative Selling Price** \$2,750,000 - \$3,000,000 **Median House Price** 

Year ending March 2025: \$2,004,000