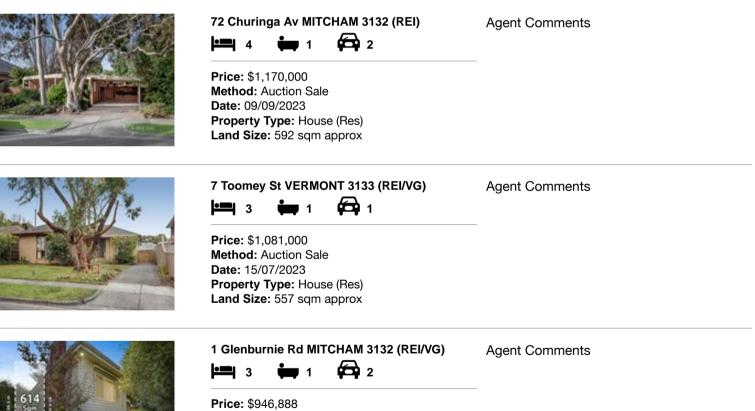

| Ad | dress of comparable property | Price       | Date of sale |
|----|------------------------------|-------------|--------------|
| 1  | 72 Churinga Av MITCHAM 3132  | \$1,170,000 | 09/09/2023   |
| 2  | 7 Toomey St VERMONT 3133     | \$1,081,000 | 15/07/2023   |
| 3  | 1 Glenburnie Rd MITCHAM 3132 | \$946,888   | 04/05/2023   |

# **Comparable Properties**

Price: \$946,888 Method: Private Sale Date: 04/05/2023 Property Type: House Land Size: 614 sqm approx