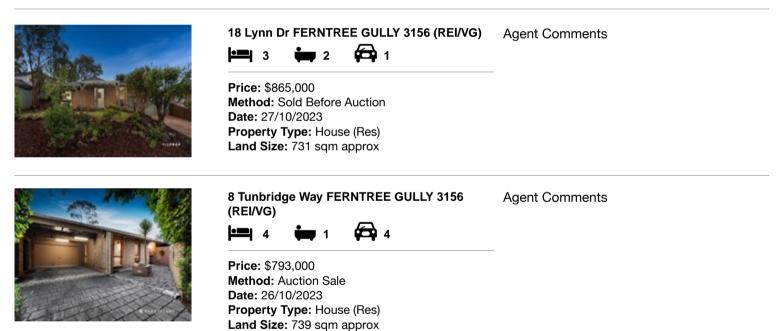

#### Comparable property sales (\*Delete A or B below as applicable)

A\* These are the three properties sold within two kilometres of the property for sale in the last sixmonths that the estate agent or agent's representative considers to be most comparable to the property for sale.

| Ad | dress of comparable property        | Price     | Date of sale |
|----|-------------------------------------|-----------|--------------|
| 1  | 18 Lynn Dr FERNTREE GULLY 3156      | \$865,000 | 27/10/2023   |
| 2  | 8 Tunbridge Way FERNTREE GULLY 3156 | \$793,000 | 26/10/2023   |
| 3  |                                     |           |              |