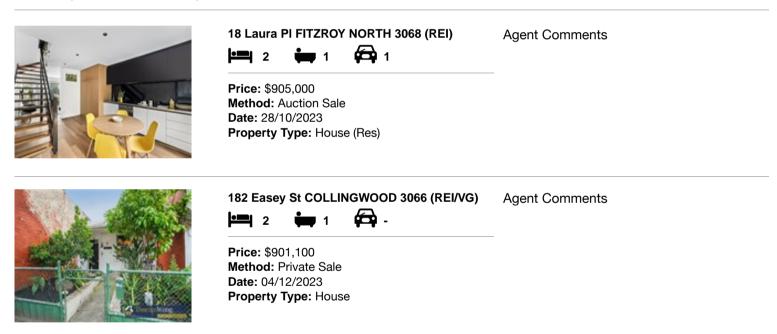

### Comparable property sales (\*Delete A or B below as applicable)

A\* These are the three properties sold within two kilometres of the property for sale in the last sixmonths that the estate agent or agent's representative considers to be most comparable to the property for sale.

| Ad | dress of comparable property   | Price     | Date of sale |
|----|--------------------------------|-----------|--------------|
| 1  | 18 Laura PI FITZROY NORTH 3068 | \$905,000 | 28/10/2023   |
| 2  | 182 Easey St COLLINGWOOD 3066  | \$901,100 | 04/12/2023   |
| 3  |                                |           |              |