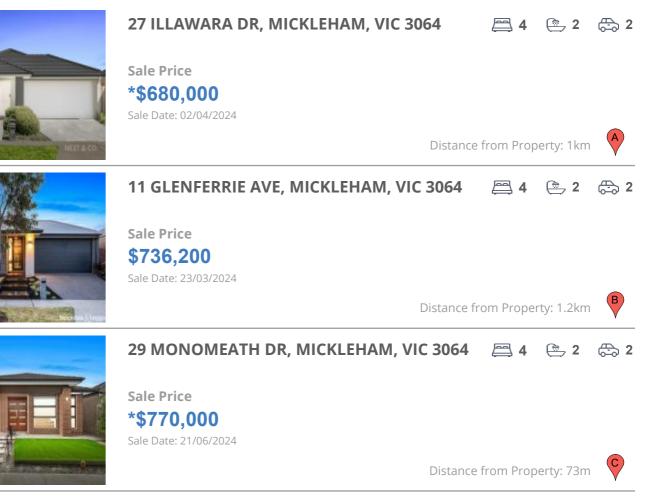

# **COMPARABLE PROPERTIES**

These are the three properties sold within two kilometres of the property for sale in the last six months that the estate agent or agent's representative considers to be most comparable to the property for sale.

#### **Comparable property sales**

These are the three properties sold within two kilometres of the property for sale in the last six months that the estate agent or agent's representative considers to be most comparable to the property for sale.

| Address of comparable property         | Price      | Date of sale |
|----------------------------------------|------------|--------------|
| 27 ILLAWARA DR, MICKLEHAM, VIC 3064    | *\$680,000 | 02/04/2024   |
| 11 GLENFERRIE AVE, MICKLEHAM, VIC 3064 | \$736,200  | 23/03/2024   |
| 29 MONOMEATH DR, MICKLEHAM, VIC 3064   | *\$770,000 | 21/06/2024   |