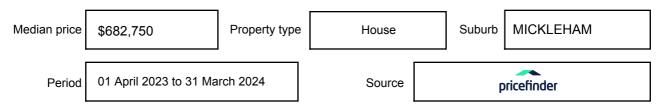

# **MEDIAN SALE PRICE**

### MICKLEHAM, VIC, 3064

Suburb Median Sale Price (House)

\$682,750

01 April 2023 to 31 March 2024

Provided by: pricefinder

### Median sale price