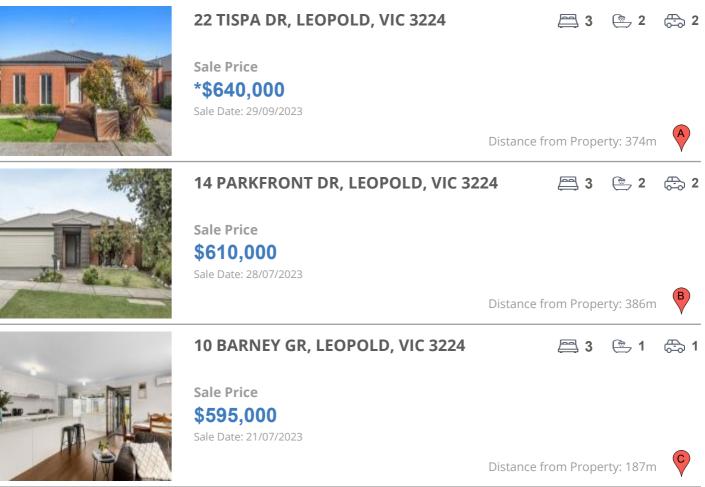

## **COMPARABLE PROPERTIES**

These are the three properties sold within five kilometres of the property for sale in the last 18 months that the estate agent or agent's representative considers to be most comparable to the property for sale.

#### **Comparable property sales**

These are the three properties sold within five kilometres of the property for sale in the last 18 months that the estate agent or agent's representative considers to be most comparable to the property for sale.

| Address of comparable property     | Price      | Date of sale |
|------------------------------------|------------|--------------|
| 22 TISPA DR, LEOPOLD, VIC 3224     | *\$640,000 | 29/09/2023   |
| 14 PARKFRONT DR, LEOPOLD, VIC 3224 | \$610,000  | 28/07/2023   |
| 10 BARNEY GR, LEOPOLD, VIC 3224    | \$595,000  | 21/07/2023   |