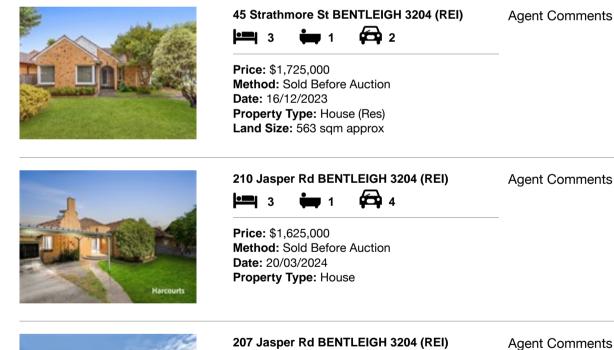

| Address of comparable property |                                 | Price       | Date of sale |
|--------------------------------|---------------------------------|-------------|--------------|
| 1                              | 45 Strathmore St BENTLEIGH 3204 | \$1,725,000 | 16/12/2023   |
| 2                              | 210 Jasper Rd BENTLEIGH 3204    | \$1,625,000 | 20/03/2024   |
| 3                              | 207 Jasper Rd BENTLEIGH 3204    | \$1,530,000 | 01/02/2024   |