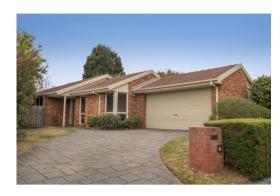

#### Property offered for sale

| sta Crescent, Rowville Vic 3178 |
|---------------------------------|
|                                 |
|                                 |
|                                 |
| Slc                             |

Property Type: House (Res) Land Size: 725 sqm approx

**Indicative Selling Price** \$900,000 - \$950,000 **Median House Price** December quarter 2023: \$1,099,000