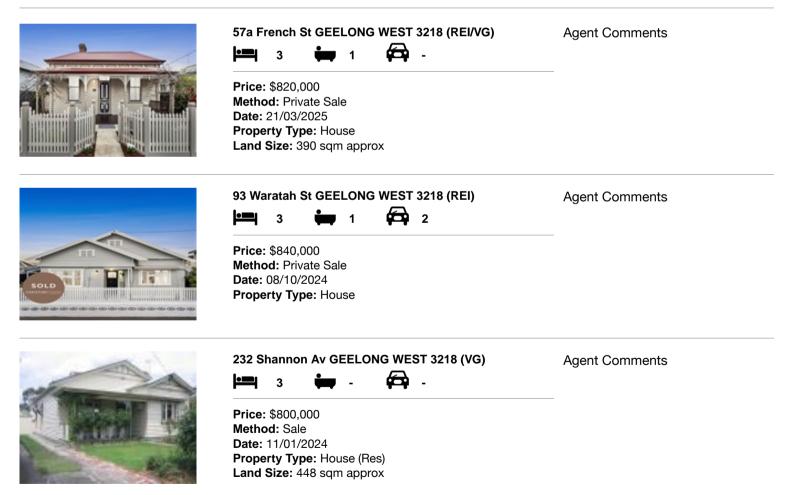

#### Comparable property sales (\*Delete A or B below as applicable)

A\* These are the three properties sold within five kilometres of the property for sale in the last 18 months that the estate agent or agent's representative considers to be most comparable to the property for sale.

| Add | dress of comparable property     | Price     | Date of sale |
|-----|----------------------------------|-----------|--------------|
| 1   | 57a French St GEELONG WEST 3218  | \$820,000 | 21/03/2025   |
| 2   | 93 Waratah St GEELONG WEST 3218  | \$840,000 | 08/10/2024   |
| 3   | 232 Shannon Av GEELONG WEST 3218 | \$800,000 | 11/01/2024   |