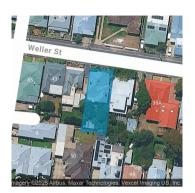

#### Property offered for sale

Including suburb or locality and postcode

Address 39 Weller Street, Geelong West Vic 3218