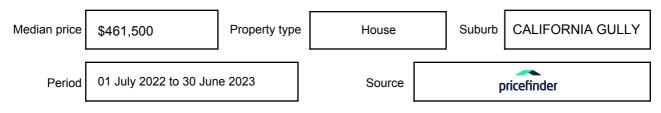

## **MEDIAN SALE PRICE**

## **CALIFORNIA GULLY, VIC, 3556**

Suburb Median Sale Price (House)

\$461,500

01 July 2022 to 30 June 2023

Provided by: **pricefinder** 