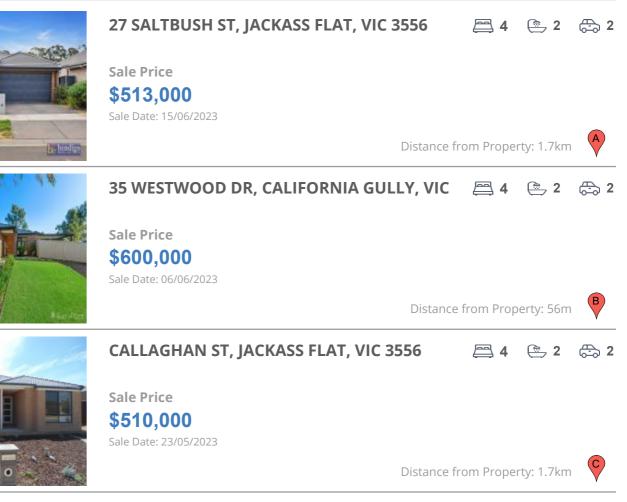

### **Comparable property sales**

These are the three properties sold within five kilometres of the property for sale in the last 18 months that the estate agent or agent's representative considers to be most comparable to the property for sale.

| Address of comparable property             | Price     | Date of sale |
|--------------------------------------------|-----------|--------------|
| 27 SALTBUSH ST, JACKASS FLAT, VIC 3556     | \$513,000 | 15/06/2023   |
| 35 WESTWOOD DR, CALIFORNIA GULLY, VIC 3556 | \$600,000 | 06/06/2023   |
| CALLAGHAN ST, JACKASS FLAT, VIC 3556       | \$510,000 | 23/05/2023   |