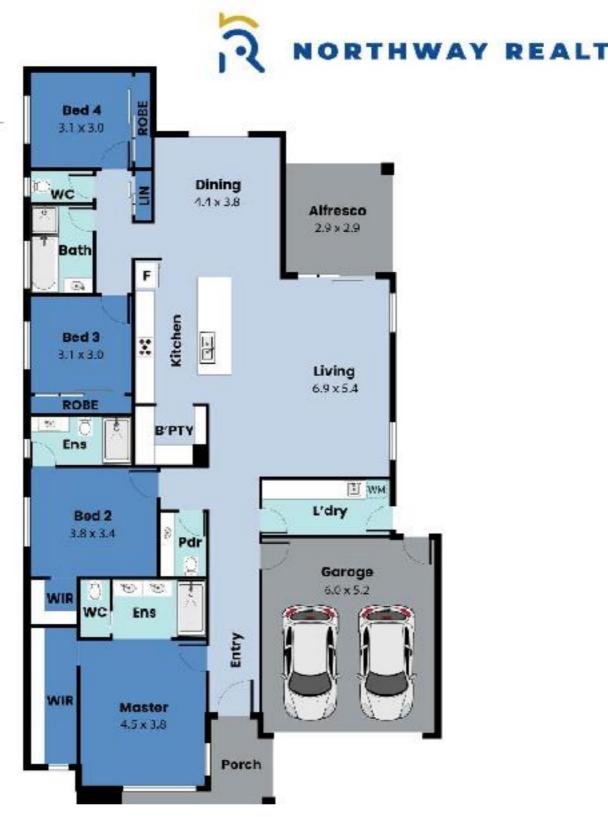

#### Property offered for sale

|           | Add    | ress |
|-----------|--------|------|
| Including | suburb | and  |
|           | posto  | ode  |

395 MANDALAY CIRCUIT, BEVERIDGE, VIC 3753