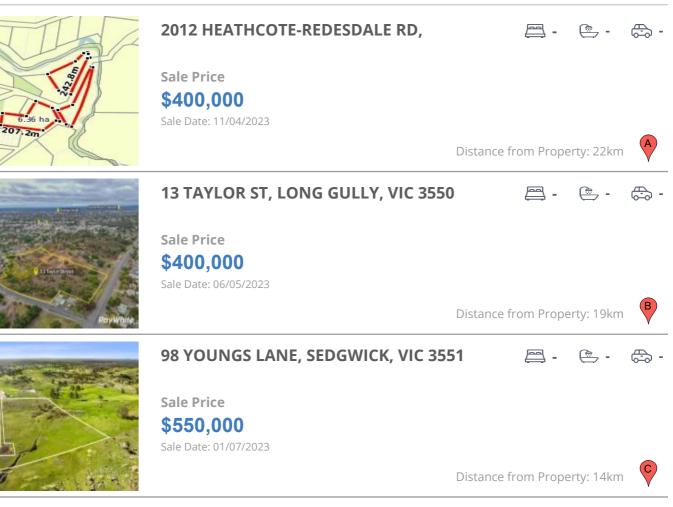

# **COMPARABLE PROPERTIES**

These are the three properties sold within five kilometres of the property for sale in the last 18 months that the estate agent or agent's representative considers to be most comparable to the property for sale.

#### **Comparable property sales**

These are the three properties sold within five kilometres of the property for sale in the last 18 months that the estate agent or agent's representative considers to be most comparable to the property for sale.

| Address of comparable property                   | Price     | Date of sale |
|--------------------------------------------------|-----------|--------------|
| 2012 HEATHCOTE-REDESDALE RD, REDESDALE, VIC 3444 | \$400,000 | 11/04/2023   |
| 13 TAYLOR ST, LONG GULLY, VIC 3550               | \$400,000 | 06/05/2023   |
| 98 YOUNGS LANE, SEDGWICK, VIC 3551               | \$550,000 | 01/07/2023   |