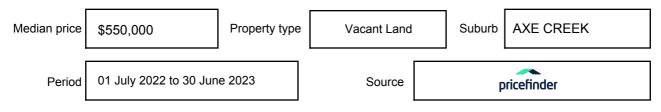

# **MEDIAN SALE PRICE**

# AXE CREEK, VIC, 3551

Suburb Median Sale Price (Vacant Land)

\$550,000

01 July 2022 to 30 June 2023

Provided by: pricefinder